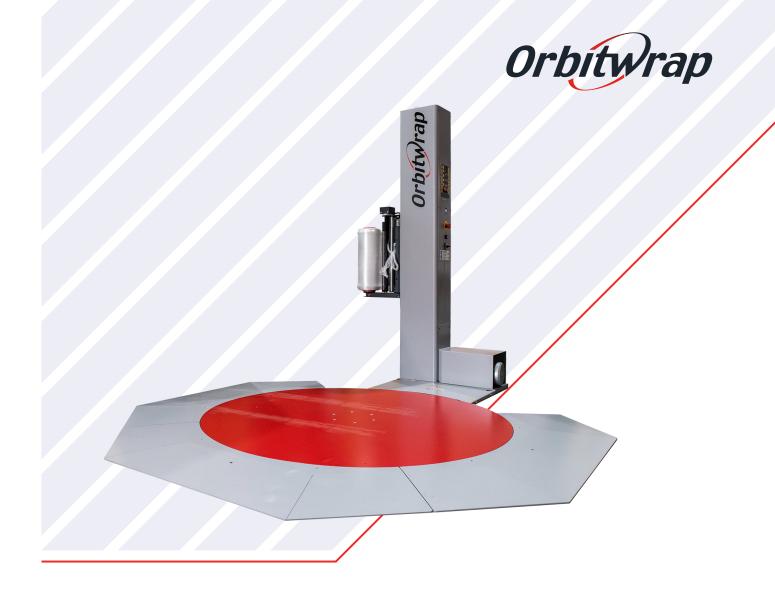

# Advanced Stretch Wrapping Machine

#### **Orbitwrap OR-4000L**

The OR-4000L is a low maintenance, easy to operate Pallet Wrapping Machine. The OR-4000L is equipped with an electromagnetic force to load brake system. These machines have an easy-to-read operating panel with 3 + 1 programs. The OR-4000L includes a low-profile turntable, which allows easy loading by pallet trucks.

# Advanced Stretch Wrapping Machine

Orbitwrap OR-4000L

- Electromagnetic brake Film carriage
- Variable film carriage and turntable speeds
- Low profile turntable 26mm
- Photocell eye for automatic height detection
- Automatic and Manual wrapping programs
- Soft-start and stop turntable drive
- Heavy-duty industrial chain driven turntable
- Safety crush prevention device fitted to carriage
- 12 month warranty