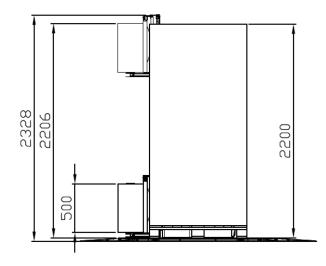

# Advanced Stretch Wrapping Machine

Orbitwrap OR-4000L

- Electromagnetic brake Film carriage
- Variable film carriage and turntable speeds
- Low profile turntable 26mm
- Photocell eye for automatic height detection
- Automatic and Manual wrapping programs
- Soft-start and stop turntable drive
- Heavy-duty industrial chain driven turntable
- Safety crush prevention device fitted to carriage
- 12 month warranty

### **Technical Options**

| MAX HEIGHT OF<br>WRAPPING | 2200MM                  |
|---------------------------|-------------------------|
| MAX PALLET SIZE           | 1200MM X 1200MM         |
| TURNTABLE DIAMETER        | 1650MM                  |
| TURNTABLE SPEED           | 5-12RPM                 |
| PROGRAMS                  | 3+1                     |
| LOAD CAPACITY             | 1200KG                  |
| POWER SUPPLY              | 240V SINGLE PHASE POWER |
| WARRANTY                  | 1 YEAR                  |
| MACHINE WEIGHT            | 550 KG                  |