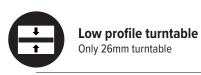

# Advanced Stretch Wrapping Machine

Orbitwrap OR-4000L

- Electromagnetic brake Film carriage
- Variable film carriage and turntable speeds
- Low profile turntable 26mm
- Photocell eye for automatic height detection
- Automatic and Manual wrapping programs
- Soft-start and stop turntable drive
- Heavy-duty industrial chain driven turntable
- Safety crush prevention device fitted to carriage
- 12 month warranty