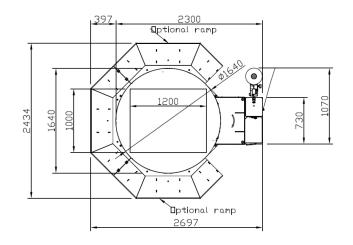

### **Technical Options**

| MAX HEIGHT OF<br>WRAPPING | 2200MM                  |
|---------------------------|-------------------------|
| MAX PALLET SIZE           | 1200MM X 1200MM         |
| TURNTABLE DIAMETER        | 1650MM                  |
| TURNTABLE SPEED           | 5-12RPM                 |
| PROGRAMS                  | 3+1                     |
| LOAD CAPACITY             | 1200KG                  |
| POWER SUPPLY              | 240V SINGLE PHASE POWER |
| WARRANTY                  | 1 YEAR                  |
| MACHINE WEIGHT            | 550 KG                  |