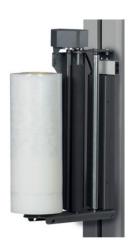

# Advanced Stretch Wrapping Machine

Orbitwrap OR-4000L

- Electromagnetic brake Film carriage
- Variable film carriage and turntable speeds
- Low profile turntable 26mm
- Photocell eye for automatic height detection
- Automatic and Manual wrapping programs
- Soft-start and stop turntable drive
- Heavy-duty industrial chain driven turntable
- Safety crush prevention device fitted to carriage
- 12 month warranty