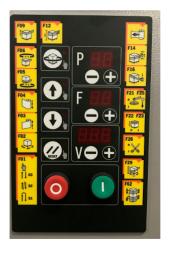

#### **Orbitwrap OR-4000L**

The OR-4000L is a low maintenance, easy to operate Pallet Wrapping Machine. The OR-4000L is equipped with an electromagnetic force to load brake system. These machines have an easy-to-read operating panel with 3 + 1 programs. The OR-4000L includes a low-profile turntable, which allows easy loading by pallet trucks.

# Advanced Stretch Wrapping Machine

Orbitwrap OR-4000L

- Electromagnetic brake Film carriage
- Variable film carriage and turntable speeds
- Low profile turntable 26mm
- Photocell eye for automatic height detection
- Automatic and Manual wrapping programs
- Soft-start and stop turntable drive
- Heavy-duty industrial chain driven turntable
- Safety crush prevention device fitted to carriage
- 12 month warranty